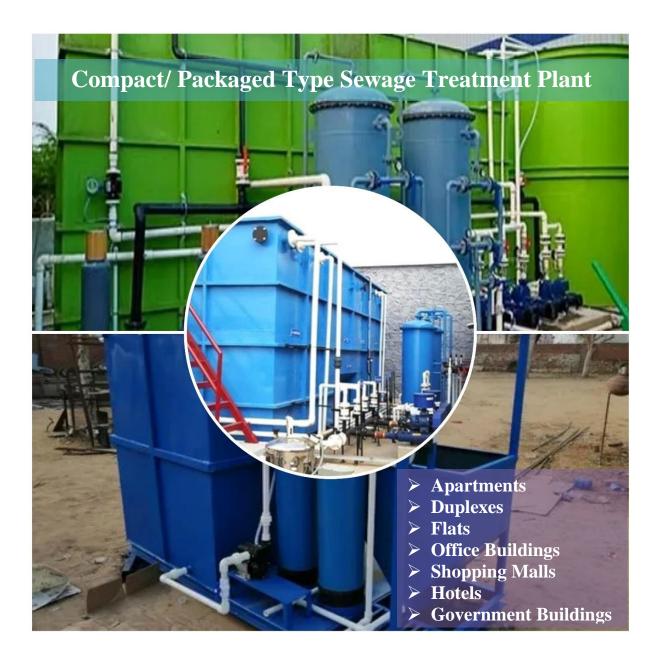

#### Treatment Scheme for Residential & Commercial Buildings Wastewater-

nviroTech Consultants offers highly efficient Moving Bed Biofilm Reactor (MBBR) technology for on-site sewage treatment using containerized systems. This technology operates quietly, without any odor, making it suitable for placement in close proximity to homes, schools, and other structures. By producing highquality effluent, these containerized systems significantly minimize the physical footprint associated with biological sewage treatment.