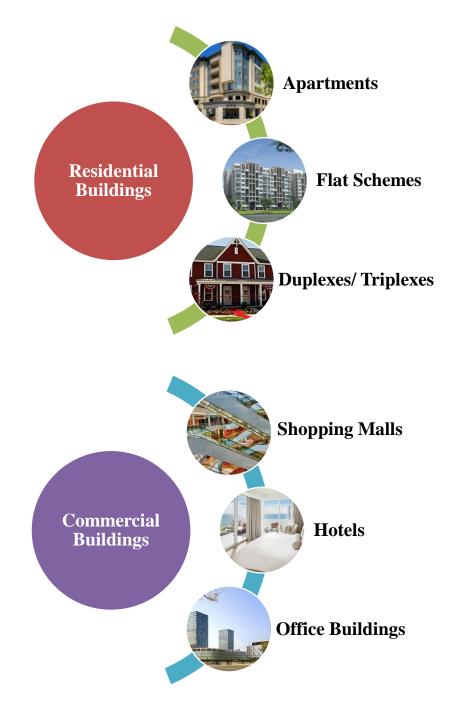

### RESIDENTIAL & COMMERCIAL BUILDINGS WASTEWATER MANAGEMENT

nviroTech Consultants offers end-to-end solutions, including design, engineering, construction, and commissioning of Sewage Treatment Plants (STPs) for Residential & Commercial Buildings, covering mechanical, piping, electrical, and instrumentation work on turnkey basis.

**Preserving Water Sustains Life** 

**Government Guidelines-** As per Central Public Health and Environmental Engineering Organization (CPHEEO) Manual on Water Supply and Treatment, 1999.

Residential & Commercial Buildings should have decentralized wastewater treatment systems to treat their wastewater within their premise and used the treated water within the premise for flushing, irrigation, gardening, car washing, thermal conditioning etc.