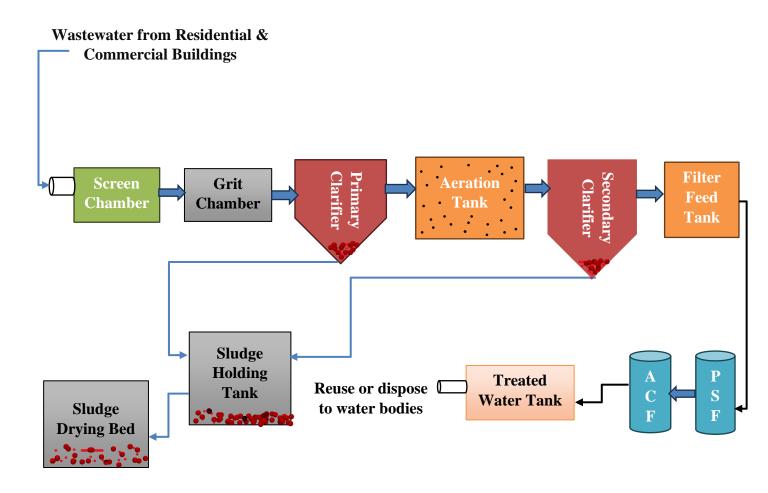

#### Treatment Scheme for Residential & Commercial Buildings Wastewater-

nviroTech Consultants offers highly efficient Moving Bed Biofilm Reactor (MBBR) technology for on-site sewage treatment using containerized systems. This technology operates quietly, without any odor, making it suitable for placement in close proximity to homes, schools, and other structures. By producing highquality effluent, these containerized systems significantly minimize the physical footprint associated with biological sewage treatment.